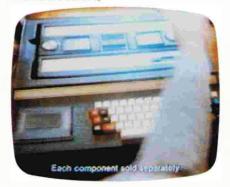

wait til you see what's new.

This new Keyboard

actually transforms your Intellivision

into a Home Entertainment Computer.

So now you can take an excercise class

from Jack LaLanne,

or learn French from Mimi.