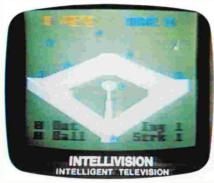

So when Mattell Electronics asked me to compare their Intellivision games with Atari...

I gave it a try.

(SFX) I compared Atari baseball...

with Intellivision.

And found Intellivision played much more like real baseball.