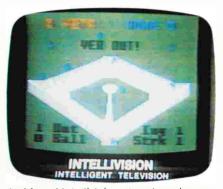

So when Mattell Electronics asked me to compare their Intellivision games with Atari...

I gave it a try.

(SFX) I compared Atari baseball...

with Intellivision.

And found Intellivision played much more like real baseball.