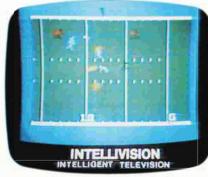

Then I compared Atari football...(SFX)

with Intellivision.

Again Intellivision played much more like the real game.

In my opinion, if you try them both...

there's only one conclusion you can come to.

Intellivision. From Mattel Electronics.