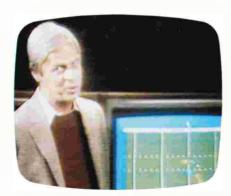

Then I compared Atari football...(SFX)

with Intellivision.

Again Intellivision played much more like the real game.

In my opinion, if you try them both...

there's only one conclusion you can come to.

Intellivision. From Mattel Electronics.