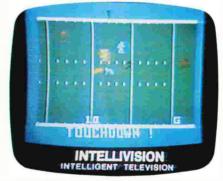

Then I compared Atari football...(SFX)

with Intellivision.

Again Intellivision played much more like the real game.

In my opinion, if you try them both...

there's only one conclusion you can come to.

Intellivision. From Mattel Electronics.