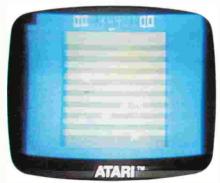

So when Mattell Electronics asked me to compare their Intellivision games with Atari...

I gave it a try.

(SFX) I compared Atari baseball...

with Intellivision.

And found Intellivision played much more like real baseball.