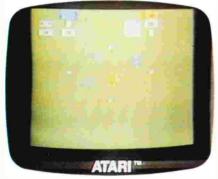

So when Mattell Electronics asked me to compare their Intellivision games with Atari...

I gave it a try.

(SFX) I compared Atari baseball...

with Intellivision.

And found Intellivision played much more like real baseball.

Then I compared Atari football...(SFX)

with Intellivision.

Again Intellivision played much more like the real game.

In my opinion, if you try them both...

there's only one conclusion you can come to.

Intellivision. From Mattel Electronics.